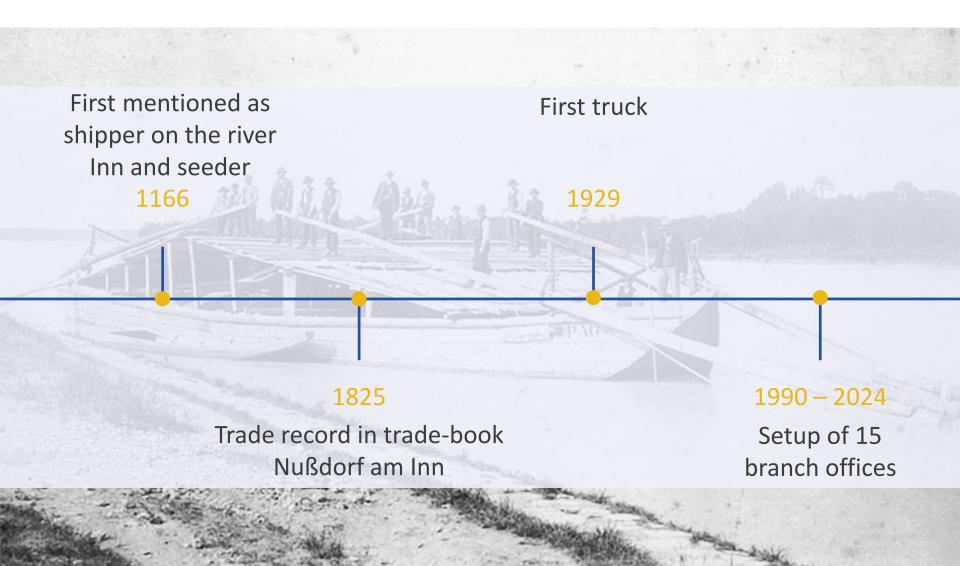

### JOHANN DETTENDORFER SPEDITION Ferntrans GmbH & Co. KG





# Historical Background

















# Key facts



- Traditional family owned / managed company
- Modal split Dettendorfer 84 % street / 16 % rail
  - → Tonnage on rail in 2023: 450,000 tons
- Creditreform rating index: 125
- Award winners "Bavarians Best 50" in 2004, 2016 and 2022







### Certificates



ISO due to DIN EN ISO 9001:2015

Annually certified wastemanagement-company § 56 KrWG + EfbV



## Apprenticeship

- Apprenticeship in freight forwarding and logistic services
- Apprenticeship in administration
- Apprenticeship in IT

Apprenticeship in truck service and maintenance

Specialist for warehouse logistics

Operations Manager Gas Station (IHK)

Trainees in 2024:

Ferntrans: 21

Entire group: 26





# Range of services

Transport and forwarding / own fleet / intermodal transport





Warehousin