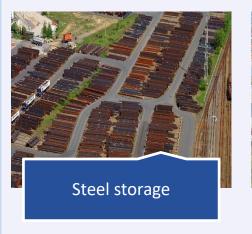

# Steel-Logistics Könitz / Thüringen

- 230,000 qm fixed area
- Storage and handling of steel and bulk
- Fuel-/wash- and maintenance station
- Cleaning and maintenance of scrap-wagons
- Processing of heavy scrap
- Order picking and packing
- 5 Liebherr 954 (85 tons)
- 2 Kalmar forklifts (32 tons)
- 1 Svetruck forklift (16 tons)
- Shunting locomotive (1,000 tons)