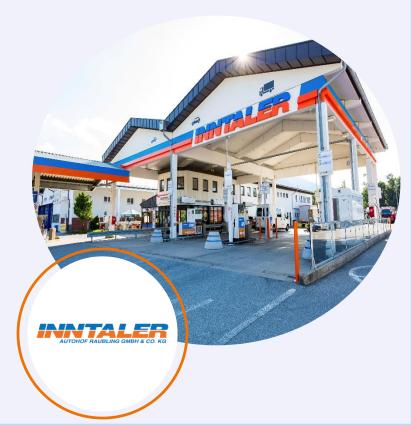

# Inntaler Autohof Raubling

#### YOUR GAS STATION – YOUR LOCATION

- Best location for highway A93, A8 and federal road B15
- Sale of Vignette for Austria
- Truck / car gas station
- 2 E-charging slots truck / 10 E-charging
  slots car (400 + 300 kWh starting 08.2024)
- 120 truck parking spots
- Autogas
- Bistro / Fast-Food / Shop
- Continuous warm and fresh food