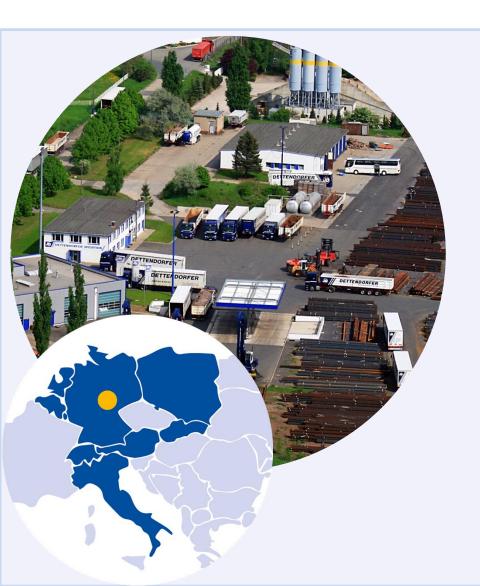

### Logistikpark Kiefersfelden

#### WAREHOUSE AND STORAGE

- Warehouse logistics, palletizing, labeling, picking, shipping
- 13,000 qm storage space, 12 rear ramps and 5 side ramps
- 5,000 pallet space high bay and block storage systems
- Store is climate-controlled, alarm-secured and equipped with video surveillance
- DV-supported storage place management and recognition of current barcode systems