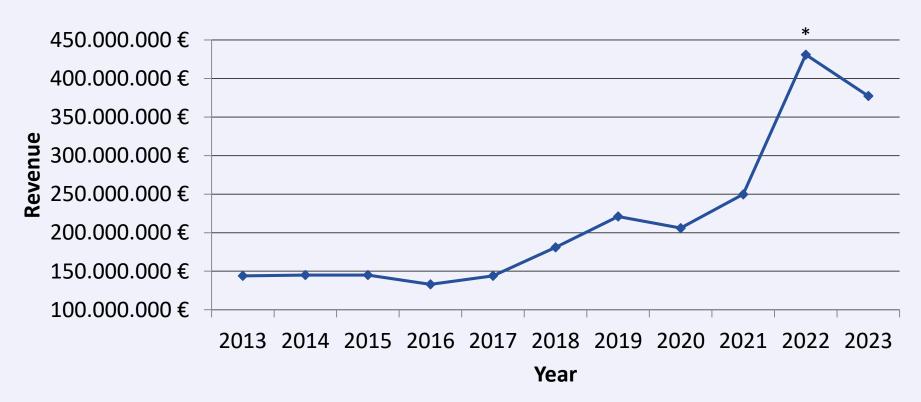

- More than 60,000 SPEDIFORT-user
- About 300 new users per month
- 5,000 courses
- 300,000 course completions

52 different languages

Opportunity with app

REVENUE (Ferntrans GmbH & Co. KG)

<sup>\*</sup> Special influence in 2022 due to energy crisis.