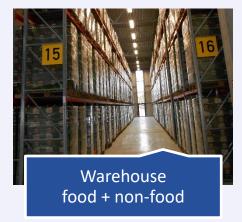

#### WAREHOUSE AND STORAGE

- Warehouse logistics, palletizing, labeling, picking, shipping
- 13,000 qm storage space, 12 rear ramps and 5 side ramps
- 5,000 pallet space high bay and block storage systems
- Store is climate-controlled, alarm-secured and equipped with video surveillance
- DV-supported storage place management and recognition of current barcode systems