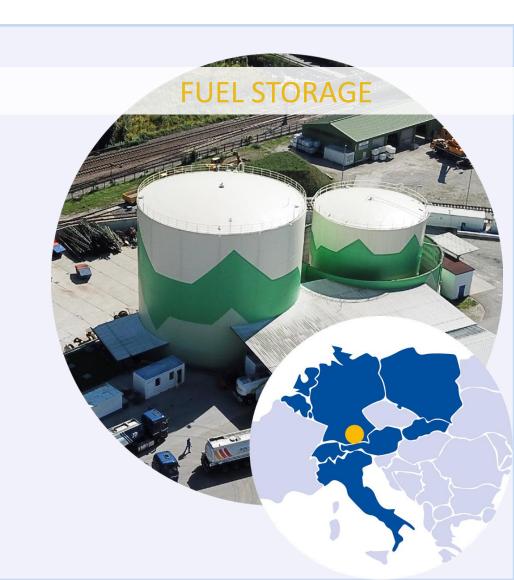

# Logistikpark Kiefersfelden

- 60,000 qm total space
- Railway access and public utility feeder line
- 2 tanks, 7 mil. and 3 mil. liter volume
- Loading/unloading facilities for railway (up to two trains at once) and trucks
- Bounded warehouse
- B0, B7, B100, Heizöl, HVO, AdBlue