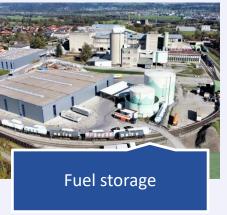

# Logistikpark Kiefersfelden

- 60,000 qm total space
- Railway access and public utility feeder line
- 2 tanks, 7 mil. and 3 mil. liter volume
- Loading/unloading facilities for railway (up to two trains at once) and trucks
- Bounded warehouse
- B0, B7, B100, Heizöl, HVO, AdBlue