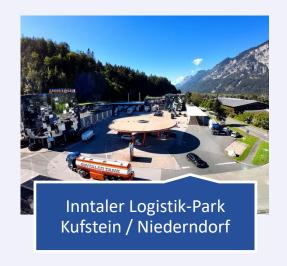

# Inntaler Logistik-Park Kufstein

#### YOUR GAS STATION – YOUR LOCATION

- Best location
- Fully automatic system
- 23 national and international tank-cards
- Exclusively trade mark fuels
- Biodiesel and AdBlue
- Truck / car automatic gas station
- Wholesale diesel, biodiesel, heating-oil and HVO
- Truck-Checkpoint
- Additional gas-station in A-Niederndorf