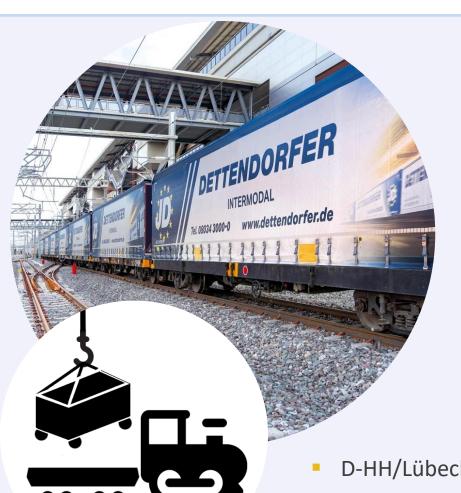

### Intermodal transports – road – rail

#### Benefits:

- Establishments at arrival- and departure terminals
- CO2-reduced transport on rail
- Loading weight 28 tons
- Shipment tracking
- Reduced dependency by crossing the alps

D-HH/Lübeck

D-Leipzig

**D-Munic** 

I-Verona or I-Milano

I-Verona, D-Munic, D-Duisburg

D-HH, I-Verona