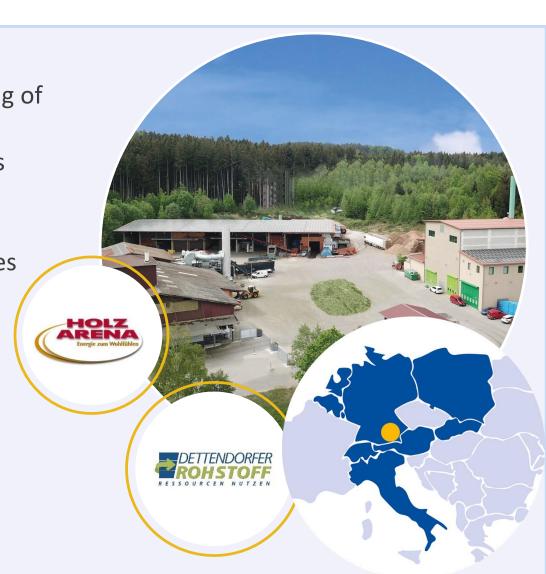

### Dettendorfer Rohstoff Bruckmühl

 Production, retail and marketing of wood fuel (wood chips, wood briquettes, igniter, loose pellets and pellets in bag etc.)

Wholesale at "HolzArena" stores

"Premiumeinstreu" made of straw