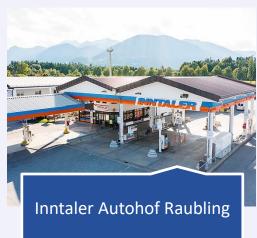

# Inntaler Autohof Raubling

#### YOUR GAS STATION – YOUR LOCATION

- Best location for highway A93, A8 and federal road B15
- Sale of Vignette for Austria
- Truck / car gas station
- 2 E-charging slots truck / 10 E-charging
  slots car (400 + 300 kWh starting 08.2024)
- 120 truck parking spots
- Autogas
- Bistro / Fast-Food / Shop
- Continuous warm and fresh food