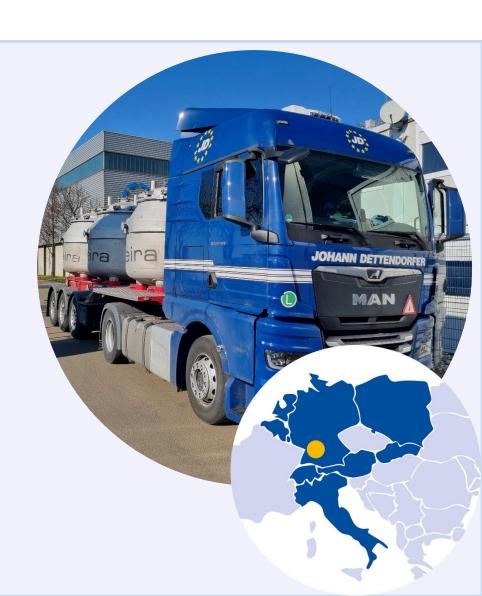

nd 3 mil. liter volume
- Loading/unloading facilities for railway (up to two trains at once) and trucks
- Bounded warehouse
- B0, B7, B100, Heizöl, HVO, AdBlue





# Steel-Logistics Könitz / Thüringen



- 230,000 qm fixed area
- Storage and handling of steel and bulk
- Fuel-/wash- and maintenance station
- Cleaning and maintenance of scrap-wagons
- Processing of heavy scrap
- Order picking and packing
- 5 Liebherr 954 (85 tons)
- 2 Kalmar forklifts (32 tons)
- 1 Svetruck forklift (16 tons)
- Shunting locomotive (1,000 tons)



### Dettendorfer Deizisau

- Full service provider in aluminum
  - Warehouse
  - Transport
  - Value-added-services
- Special trucks for liquid-aluminum
- "Just in Sequenz"- supply
- Disposal of shavings, dross, faulty moulded parts etc.
- Supply of raw materials





### Dettendorfer Landshut



- Project-Partner DB Cargo Logistics
- Dispatch of quartz sand (Railway to motorway)
- Transport in Silo-trucks
- Quality-Control (Humidity)
- inventory management



### Dettendorfer Geesthacht

- FTL, LTL and groupage services D-I
- 4,680 qm bay- and block-storage
- Contract-logistics, container-handling
- Own vehicle fleet
- Intrastat- and customs-services
- Transport of hanging garments
- Intermodal transports Germany-Italy vv.





### Dettendorfer Austria



- FTL/LTL national and international especially Austria, Italy, Spain, France, Portugal, Greece, Scandinavia etc.
- Express service
- Special transports
- Consultation in transports and logistics



# Dettendorfer Verona / Italy

- FTL/LTL Europe import/export Italy
- FTL/LTL Italy national
- Expr