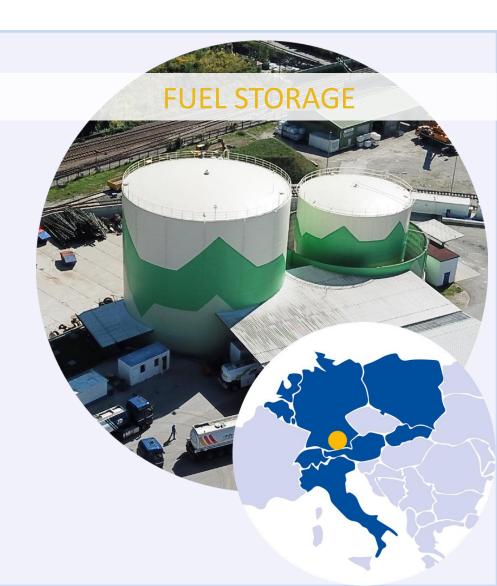

# Logistikpark Kiefersfelden

- 60,000 qm total space
- Railway access and public utility feeder line
- 2 tanks, 7 mil. and 3 mil. liter volume
- Loading/unloading facilities for railway (up to two trains at once) and trucks
- Bounded warehouse
- B0, B7, B100, Heizöl, HVO, AdBlue