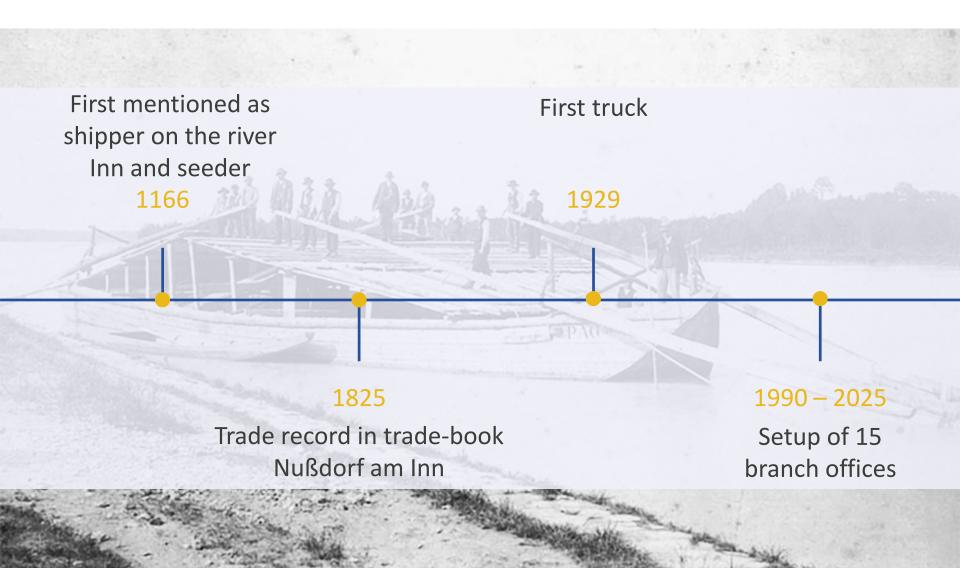

### JOHANN DETTENDORFER SPEDITION Ferntrans GmbH & Co. KG





# Historical Background

















# Key facts



- Traditional family owned / managed company
- Modal split Dettendorfer 81.11 % street / 18.89 % rail
  - → Tonnage on rail in 2024: 512,309 tons
  - → Tonnage on street in 2024: 2,711,594 tons
- Creditreform rating index: 125
- Award winners "Bayerns Best 50" (Bavarians Best 50) in 2004, 2016 and 2022
- Award winners "Bayerischer Staatspreis für Transport und Logistik" (Bavarian State Prize for Transport and Logistics) in 2025







### Certificates



ISO due to DIN EN ISO 9001:2015

Annually certified wastemanagement-company § 56 KrWG + EfbV



### Apprenticeship

- Apprenticeship in freight forwarding and logistic services
- Apprenticeship in administration
- Apprenticeship in IT

Apprenticeship in truck service and maintenance

Specialist for warehouse