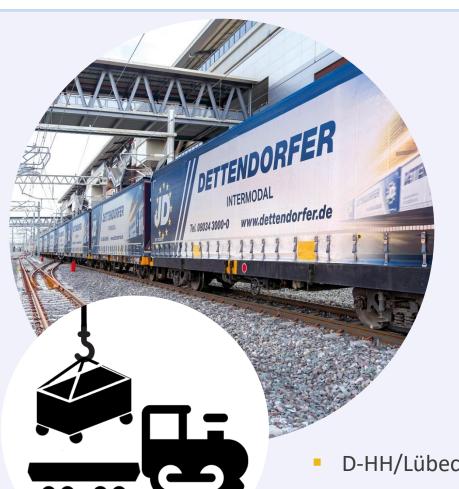

### Intermodal transports – road – rail

#### Benefits:

- Establishments at arrival- and departure terminals
- CO2-reduced transport on rail
- Loading weight 28 tons
- Shipment tracking
- Reduced dependency by crossing the alps

D-HH/Lübeck

D-Leipzig

**D-Munic** 

I-Verona or I-Milano

I-Verona, D-Munic, D-Duisburg

D-HH, I-Verona