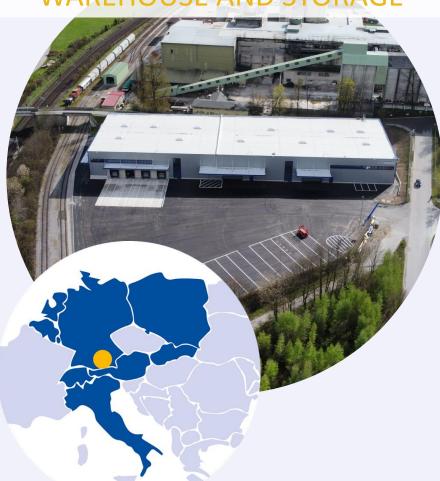

### Logistikpark Kiefersfelden

#### WAREHOUSE AND STORAGE

- Warehouse logistics, palletizing, labeling, picking, shipping
- 13,000 qm storage space, 12 rear ramps and 5 side ramps
- 5,000 pallet space high bay and block storage systems
- Store is climate-controlled, alarm-secured and equipped with video surveillance
- Digital storage place management and recognition of current barcode systems