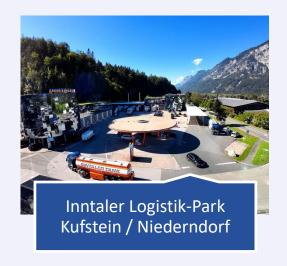

# Inntaler Logistik-Park Kufstein

#### YOUR GAS STATION – YOUR LOCATION

- Best location
- Fully automatic system
- 23 national and international tank-cards
- Exclusively trade mark fuels
- Biodiesel and AdBlue
- Truck / car automatic gas station
- Wholesale diesel, biodiesel, heating-oil and HVO
- Truck-Checkpoint
- Additional gas-station in A-Niederndorf
- Warehouses to rent