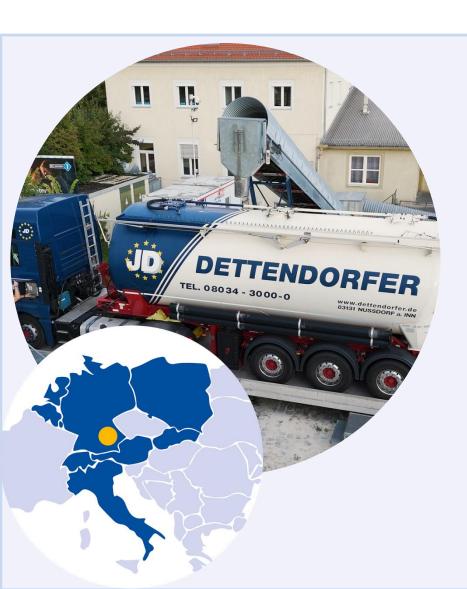

### JOHANN DETTENDORFER SPEDITION Ferntrans GmbH & Co. KG

# Historical Background

# Geographical Sphere of Activity

#### 2024

DE 51 %

EU 49 %